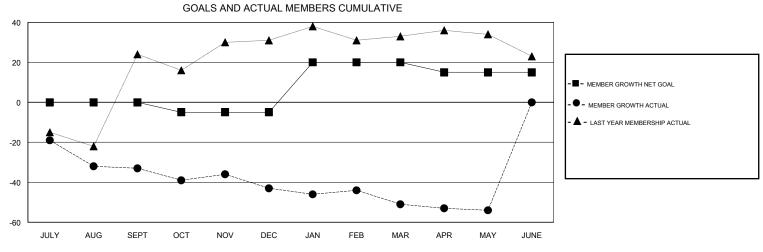

## District 22 A

Results as of: 05/31/2018

| DROPPED CLUBS: 2 |     | 15 CLUBS OF 30 ADDED 1 OR MORE<br>NEW MEMBERS | GENDER DISTRIBUTION           MALE         525 (66.37%)           FEMALE         266 (33.63%) |     |
|------------------|-----|-----------------------------------------------|-----------------------------------------------------------------------------------------------|-----|
| DROPPED MEMBERS  |     |                                               | Women Percentage Fiscal Year Goal: 38%                                                        |     |
| DECEASED         | 13  | CLICK HERE FOR CUMULATIVE MEMBERSHIP DATA     | TOTAL FAMILY UNIT MEMBERS                                                                     | 139 |
| CLUB CANCELLED   | 0   |                                               |                                                                                               | 72  |
| OTHER            | 87  |                                               | FAMILY MEMBERS PAYING HALF  DUES                                                              |     |
| TOTAL            | 100 |                                               | 1                                                                                             |     |