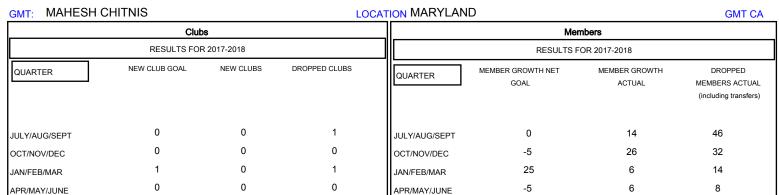

## District 22 A

Results as of: 05/31/2018

| DROPPED CLUBS: 2 |     | 15 CLUBS OF 30 ADDED 1 OR MORE<br>NEW MEMBERS | GENDER DISTRIBUTION           MALE         525 (66.37%)           FEMALE         266 (33.63%) |     |
|------------------|-----|-----------------------------------------------|-----------------------------------------------------------------------------------------------|-----|
| DROPPED MEMBERS  |     |                                               | Women Percentage Fiscal Year Goal: 38%                                                        |     |
| DECEASED         | 13  | CLICK HERE FOR CUMULATIVE MEMBERSHIP DATA     | TOTAL FAMILY UNIT MEMBERS                                                                     | 139 |
| CLUB CANCELLED   | 0   |                                               |                                                                                               | 72  |
| OTHER            | 87  |                                               | FAMILY MEMBERS PAYING HALF  DUES                                                              |     |
| TOTAL            | 100 |                                               | 1                                                                                             |     |